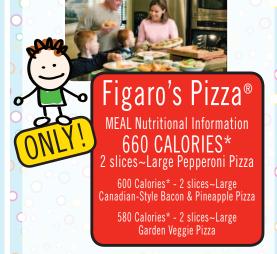

|   | Comparisons below represent nutritional information for a Large Pepperoni Pizza. | Serving Size (2 Slices) | Calories | Calories from Fat | Total Fat (g) | Saturated Fat (g) |
|---|----------------------------------------------------------------------------------|-------------------------|----------|-------------------|---------------|-------------------|
|   | Papa Murphy's                                                                    | $\bigcirc_2$            | 725      | 325               | 35            | 17.5              |
|   | Papa John's                                                                      | 2                       | 660      | 260               | 28            | 12                |
| C | Pizza Hut                                                                        | 0 2                     | 760      | 340               | 38            | 14                |
|   | • 0 • 0                                                                          |                         |          |                   | 0             |                   |
|   | Figaro's Pizza                                                                   | 2                       | 660      | 240               | 26            | 12                |